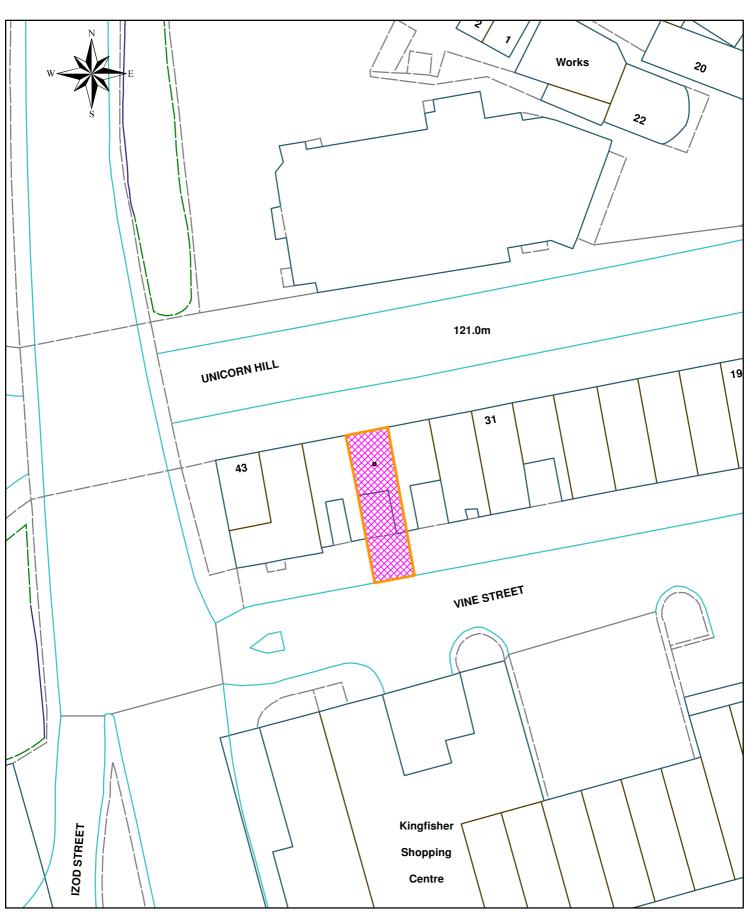

## **PLANNING**

Committee

|     | Head of Planning and Regeneration                                                                                     |                                                                                                                                                                                                                                                                                        |
|-----|-----------------------------------------------------------------------------------------------------------------------|----------------------------------------------------------------------------------------------------------------------------------------------------------------------------------------------------------------------------------------------------------------------------------------|
| 9.  | Application 2016/282/FUL<br>- Land adjacent to 84                                                                     | To consider a Planning Application for the construction of 6 one bedroom apartments.                                                                                                                                                                                                   |
|     | Oakly Road, Southcrest,<br>Redditch B97 4EE                                                                           | Applicant: Mr Patrick Durkan                                                                                                                                                                                                                                                           |
|     | (Pages 9 - 10)                                                                                                        | (Site Plan attached)                                                                                                                                                                                                                                                                   |
|     | Head of Planning and Regeneration                                                                                     | (Central Ward)                                                                                                                                                                                                                                                                         |
| 10. | Application 2016/294/FUL<br>- 1105 Evesham Road,<br>Astwood Bank, Redditch                                            | To consider a Planning Application for a single storey rear extension, two storey side extension with attached double garage to side and front of property.                                                                                                                            |
|     | B96 6EB                                                                                                               | Applicant: Mr and Mrs Colin Taylor                                                                                                                                                                                                                                                     |
|     | (Pages 11 - 12)                                                                                                       | (Site Plan attached)                                                                                                                                                                                                                                                                   |
|     | Head of Planning and Regeneration                                                                                     | (Astwood Bank & Feckenham Ward)                                                                                                                                                                                                                                                        |
| 11. | Application 2016/317/FUL<br>- 37 Unicorn Hill, Town<br>Centre, Redditch B97<br>4QR                                    | To consider a Planning Application for a chance of use of the first floor from a taxi office (Sui Generis) to a hot food takeaway (Class A5) and the amalgamation with the ground floor takeaway, installation of extraction / ventilation equipment in association with the takeaway. |
|     | (Pages 13 - 14)                                                                                                       | Applicant: Hotcha Ltd                                                                                                                                                                                                                                                                  |
|     | Head of Planning and Regeneration                                                                                     | (Site Plan attached)                                                                                                                                                                                                                                                                   |
|     |                                                                                                                       |                                                                                                                                                                                                                                                                                        |
|     |                                                                                                                       | (Abbey Ward)                                                                                                                                                                                                                                                                           |
| 12. | Application 2016/320/FUL - Victoria House, 10 - 12 Feckenham Road, Astwood Bank, Redditch B96 6DS                     | To consider a retrospective Planning Application for a change of use from Class A1 (Shops) and Class B1(a) Offices to Class 3 (Dwelling houses) use, including a rear extension and alterations to form 4 no. self-contained flats.                                                    |
| 12. | <ul> <li>Victoria House, 10 - 12</li> <li>Feckenham Road,</li> <li>Astwood Bank, Redditch</li> </ul>                  | To consider a retrospective Planning Application for a change of use from Class A1 (Shops) and Class B1(a) Offices to Class 3 (Dwelling houses) use, including a rear                                                                                                                  |
| 12. | <ul> <li>Victoria House, 10 - 12</li> <li>Feckenham Road,</li> <li>Astwood Bank, Redditch</li> <li>B96 6DS</li> </ul> | To consider a retrospective Planning Application for a change of use from Class A1 (Shops) and Class B1(a) Offices to Class 3 (Dwelling houses) use, including a rear extension and alterations to form 4 no. self-contained flats.                                                    |