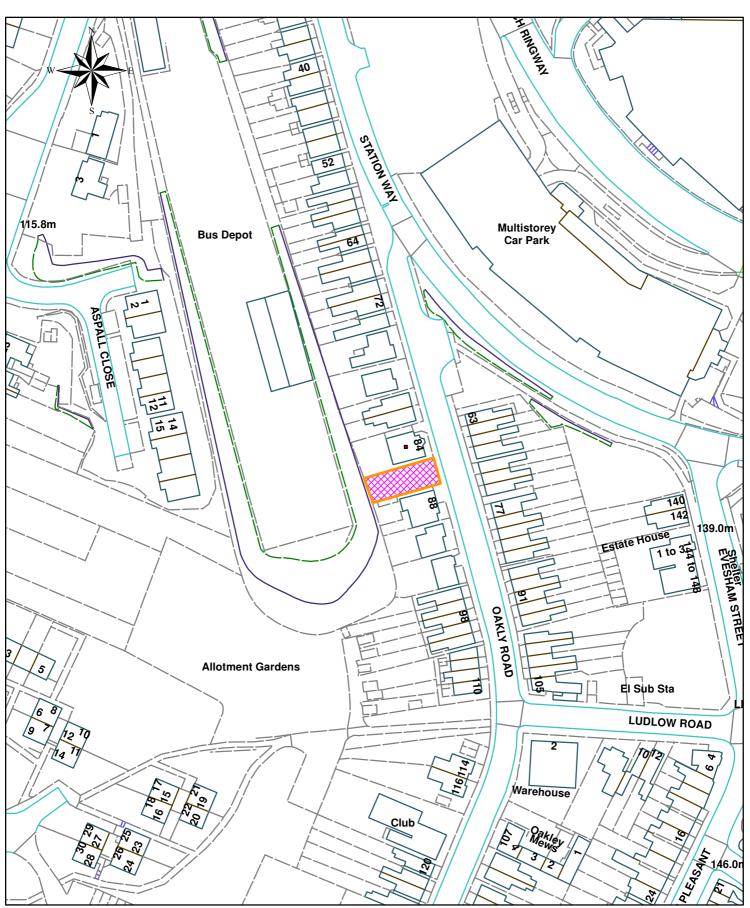

## **PLANNING**

Committee

|     | Head of Planning and Regeneration                                                                                     |                                                                                                                                                                                                                                                                                        |
|-----|-----------------------------------------------------------------------------------------------------------------------|----------------------------------------------------------------------------------------------------------------------------------------------------------------------------------------------------------------------------------------------------------------------------------------|
| 9.  | Application 2016/282/FUL<br>- Land adjacent to 84                                                                     | To consider a Planning Application for the construction of 6 one bedroom apartments.                                                                                                                                                                                                   |
|     | Oakly Road, Southcrest,<br>Redditch B97 4EE                                                                           | Applicant: Mr Patrick Durkan                                                                                                                                                                                                                                                           |
|     | (Pages 9 - 10)                                                                                                        | (Site Plan attached)                                                                                                                                                                                                                                                                   |
|     | Head of Planning and Regeneration                                                                                     | (Central Ward)                                                                                                                                                                                                                                                                         |
| 10. | Application 2016/294/FUL<br>- 1105 Evesham Road,<br>Astwood Bank, Redditch                                            | To consider a Planning Application for a single storey rear extension, two storey side extension with attached double garage to side and front of property.                                                                                                                            |
|     | B96 6EB                                                                                                               | Applicant: Mr and Mrs Colin Taylor                                                                                                                                                                                                                                                     |
|     | (Pages 11 - 12)                                                                                                       | (Site Plan attached)                                                                                                                                                                                                                                                                   |
|     | Head of Planning and Regeneration                                                                                     | (Astwood Bank & Feckenham Ward)                                                                                                                                                                                                                                                        |
| 11. | Application 2016/317/FUL<br>- 37 Unicorn Hill, Town<br>Centre, Redditch B97<br>4QR                                    | To consider a Planning Application for a chance of use of the first floor from a taxi office (Sui Generis) to a hot food takeaway (Class A5) and the amalgamation with the ground floor takeaway, installation of extraction / ventilation equipment in association with the takeaway. |
|     | (Pages 13 - 14)                                                                                                       | Applicant: Hotcha Ltd                                                                                                                                                                                                                                                                  |
|     | Head of Planning and Regeneration                                                                                     | (Site Plan attached)                                                                                                                                                                                                                                                                   |
|     |                                                                                                                       |                                                                                                                                                                                                                                                                                        |
|     |                                                                                                                       | (Abbey Ward)                                                                                                                                                                                                                                                                           |
| 12. | Application 2016/320/FUL - Victoria House, 10 - 12 Feckenham Road, Astwood Bank, Redditch B96 6DS                     | To consider a retrospective Planning Application for a change of use from Class A1 (Shops) and Class B1(a) Offices to Class 3 (Dwelling houses) use, including a rear extension and alterations to form 4 no. self-contained flats.                                                    |
| 12. | <ul> <li>Victoria House, 10 - 12</li> <li>Feckenham Road,</li> <li>Astwood Bank, Redditch</li> </ul>                  | To consider a retrospective Planning Application for a change of use from Class A1 (Shops) and Class B1(a) Offices to Class 3 (Dwelling houses) use, including a rear                                                                                                                  |
| 12. | <ul> <li>Victoria House, 10 - 12</li> <li>Feckenham Road,</li> <li>Astwood Bank, Redditch</li> <li>B96 6DS</li> </ul> | To consider a retrospective Planning Application for a change of use from Class A1 (Shops) and Class B1(a) Offices to Class 3 (Dwelling houses) use, including a rear extension and alterations to form 4 no. self-contained flats.                                                    |