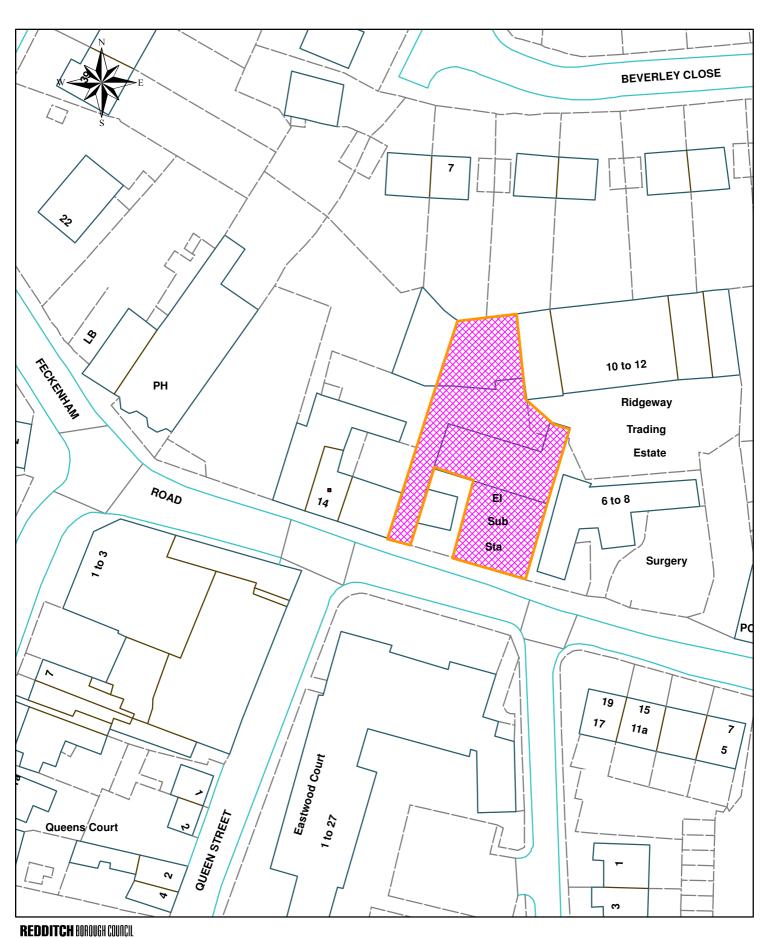

#### (Abbey Ward)

8. Application 2016/275/FUL
- Land adjacent to
Rookery Cottage,
Droitwich Road,
Feckenham,
Worcestershire

(Pages 7 - 8)

To consider a Planning Application for a new agricultural vehicular access and track.

Applicant: Mr and Mrs Neil Hodgkins

(Site Plan attached)

(Astwood Bank & Feckenham Ward)

Land Adj Rookery Cottage, Droitwich Road

www.redditchbc.gov.uk

Planning & Regeneration Town Hall Walter Stranz Hall Square Redditch B98 8AH 2016/282/FUL

Land Adjacent to 84 Oakley Road

2016/294/FUL

1105 Evesham Road, Astwood Bank