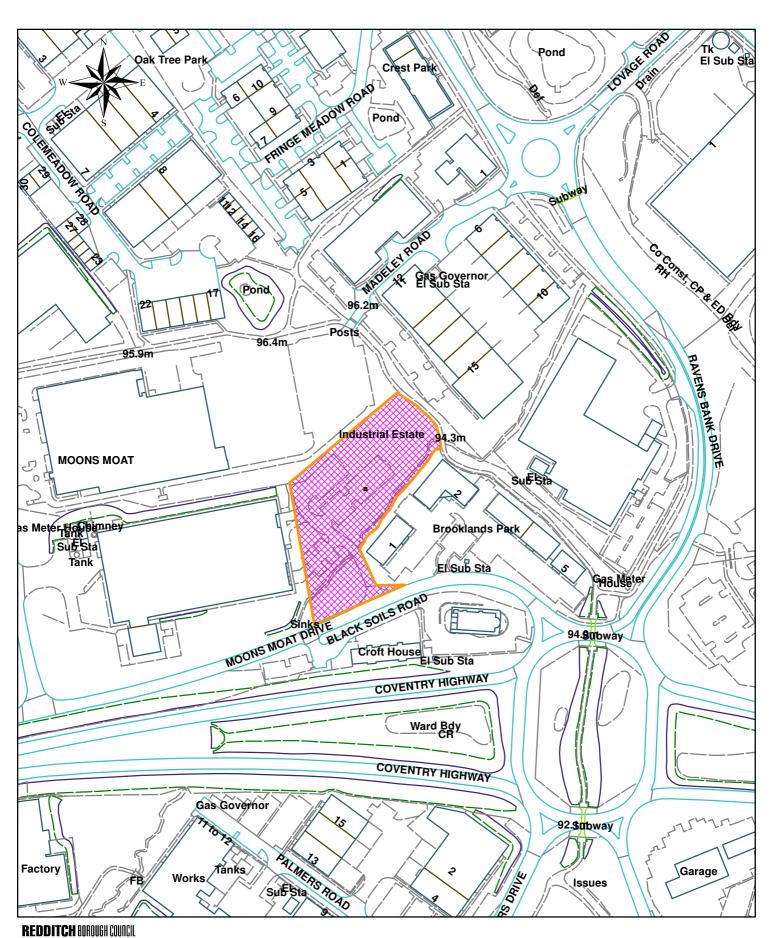

#### Membership:

Cllrs: Andrew Fry (Chair)

Nina Wood-Ford (Vice-Chair)

Roger Bennett Michael Chalk Matthew Dormer Wanda King Gareth Prosser Yvonne Smith Jennifer Wheeler

5. Application 2016/222/FUL
- Former Holdex Brakes
Factory Car Park, Moons
Moat Drive, Church Hill,
Redditch

(Pages 1 - 2)

Head of Planning and Regeneration

To consider a Planning Application for the erection of 1,943 sq.m. of business units for flexible B1c, B2 and B8 uses, together with 242 sq.m. for use as hot and cold food takeaway outlets (within Classes A1/A5, together with associated access, drainage works and landscaping.

Applicant: A & H Construction Plc

(Site Plan attached)