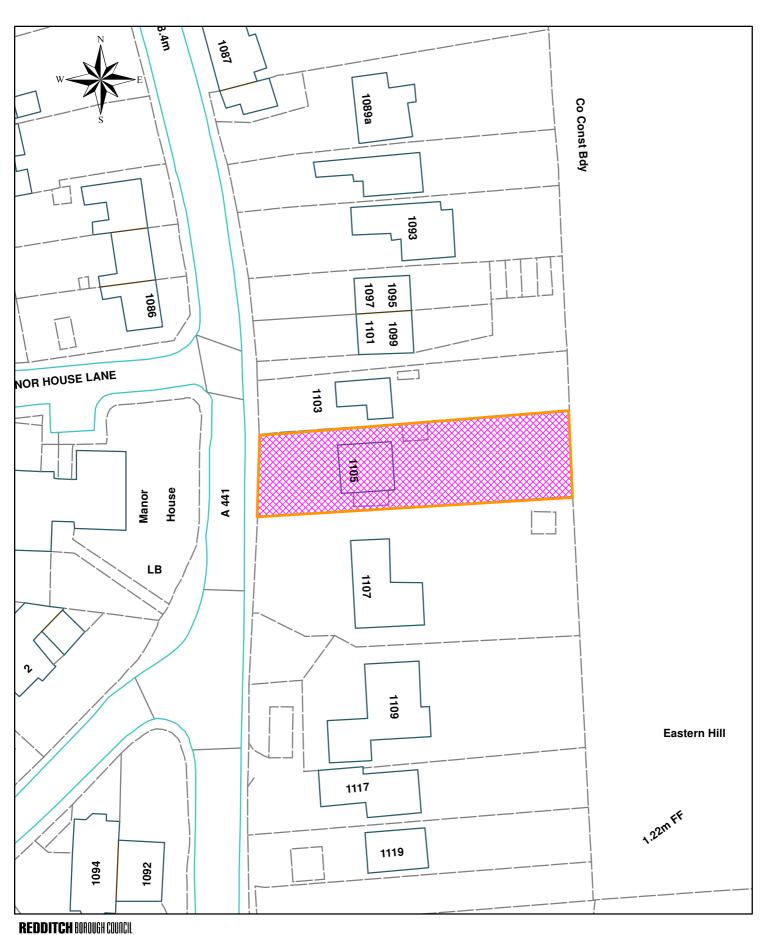

## **PLANNING**

Committee

|     | Head of Planning and Regeneration                                                                                     |                                                                                                                                                                                                                                                                                        |
|-----|-----------------------------------------------------------------------------------------------------------------------|----------------------------------------------------------------------------------------------------------------------------------------------------------------------------------------------------------------------------------------------------------------------------------------|
| 9.  | Application 2016/282/FUL<br>- Land adjacent to 84                                                                     | To consider a Planning Application for the construction of 6 one bedroom apartments.                                                                                                                                                                                                   |
|     | Oakly Road, Southcrest,<br>Redditch B97 4EE                                                                           | Applicant: Mr Patrick Durkan                                                                                                                                                                                                                                                           |
|     | (Pages 9 - 10)                                                                                                        | (Site Plan attached)                                                                                                                                                                                                                                                                   |
|     | Head of Planning and Regeneration                                                                                     | (Central Ward)                                                                                                                                                                                                                                                                         |
| 10. | Application 2016/294/FUL<br>- 1105 Evesham Road,<br>Astwood Bank, Redditch                                            | To consider a Planning Application for a single storey rear extension, two storey side extension with attached double garage to side and front of property.                                                                                                                            |
|     | B96 6EB                                                                                                               | Applicant: Mr and Mrs Colin Taylor                                                                                                                                                                                                                                                     |
|     | (Pages 11 - 12)                                                                                                       | (Site Plan attached)                                                                                                                                                                                                                                                                   |
|     | Head of Planning and Regeneration                                                                                     | (Astwood Bank & Feckenham Ward)                                                                                                                                                                                                                                                        |
| 11. | Application 2016/317/FUL<br>- 37 Unicorn Hill, Town<br>Centre, Redditch B97<br>4QR                                    | To consider a Planning Application for a chance of use of the first floor from a taxi office (Sui Generis) to a hot food takeaway (Class A5) and the amalgamation with the ground floor takeaway, installation of extraction / ventilation equipment in association with the takeaway. |
|     | (Pages 13 - 14)                                                                                                       | Applicant: Hotcha Ltd                                                                                                                                                                                                                                                                  |
|     | Head of Planning and Regeneration                                                                                     | (Site Plan attached)                                                                                                                                                                                                                                                                   |
|     |                                                                                                                       |                                                                                                                                                                                                                                                                                        |
|     |                                                                                                                       | (Abbey Ward)                                                                                                                                                                                                                                                                           |
| 12. | Application 2016/320/FUL - Victoria House, 10 - 12 Feckenham Road, Astwood Bank, Redditch B96 6DS                     | To consider a retrospective Planning Application for a change of use from Class A1 (Shops) and Class B1(a) Offices to Class 3 (Dwelling houses) use, including a rear extension and alterations to form 4 no. self-contained flats.                                                    |
| 12. | <ul> <li>Victoria House, 10 - 12</li> <li>Feckenham Road,</li> <li>Astwood Bank, Redditch</li> </ul>                  | To consider a retrospective Planning Application for a change of use from Class A1 (Shops) and Class B1(a) Offices to Class 3 (Dwelling houses) use, including a rear                                                                                                                  |
| 12. | <ul> <li>Victoria House, 10 - 12</li> <li>Feckenham Road,</li> <li>Astwood Bank, Redditch</li> <li>B96 6DS</li> </ul> | To consider a retrospective Planning Application for a change of use from Class A1 (Shops) and Class B1(a) Offices to Class 3 (Dwelling houses) use, including a rear extension and alterations to form 4 no. self-contained flats.                                                    |