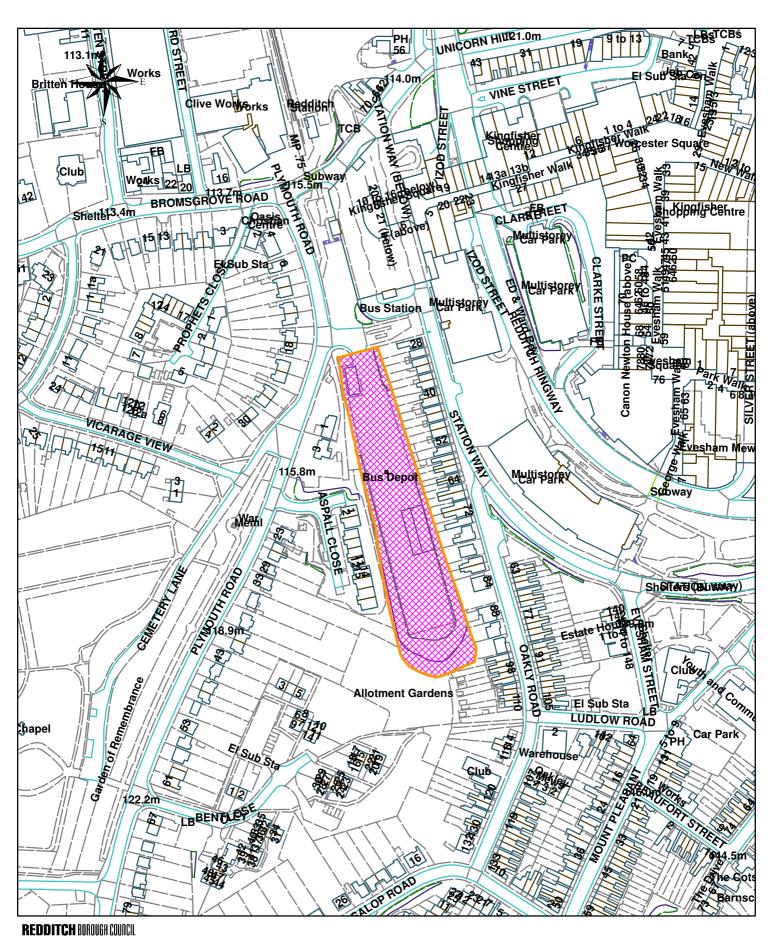

#### (Church Hill Ward)

6. Application 2016/238/FUL
- Bus Depot, Plymouth
Road, Southcrest,
Redditch B97 4PA

(Pages 3 - 4)

Head of Planning and Regeneration

To consider a Planning Application for a proposed additional bay to existing workshop, including re-organisation of site, acoustic fence and additional wash facility with cover.

Applicant: Mr Simon Dunn

(Site Plan attached)