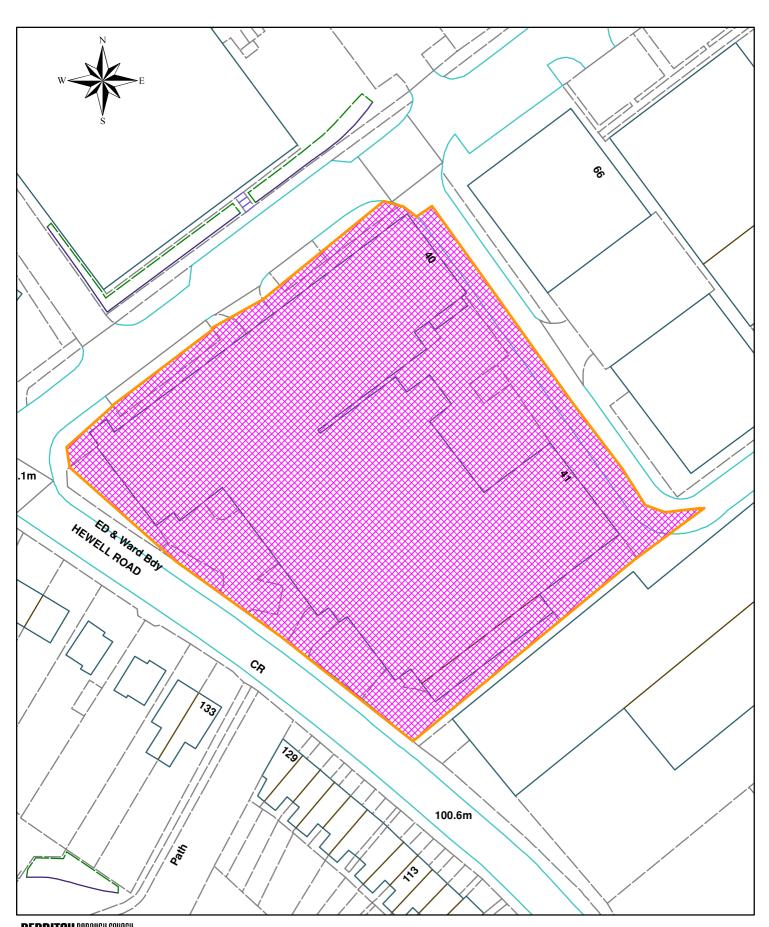

#### (Central Ward)

7. Application 2016/248/FUL
- Land at Enfield
Industrial Estate, Hewell
Road, Enfield, Redditch

(Pages 5 - 6)

Head of Planning and Regeneration

To consider a Planning Application for a proposed development of twelve business units (Class B1, B2 and B8 uses).

Applicant: Mr D Ellis

(Site Plan attached