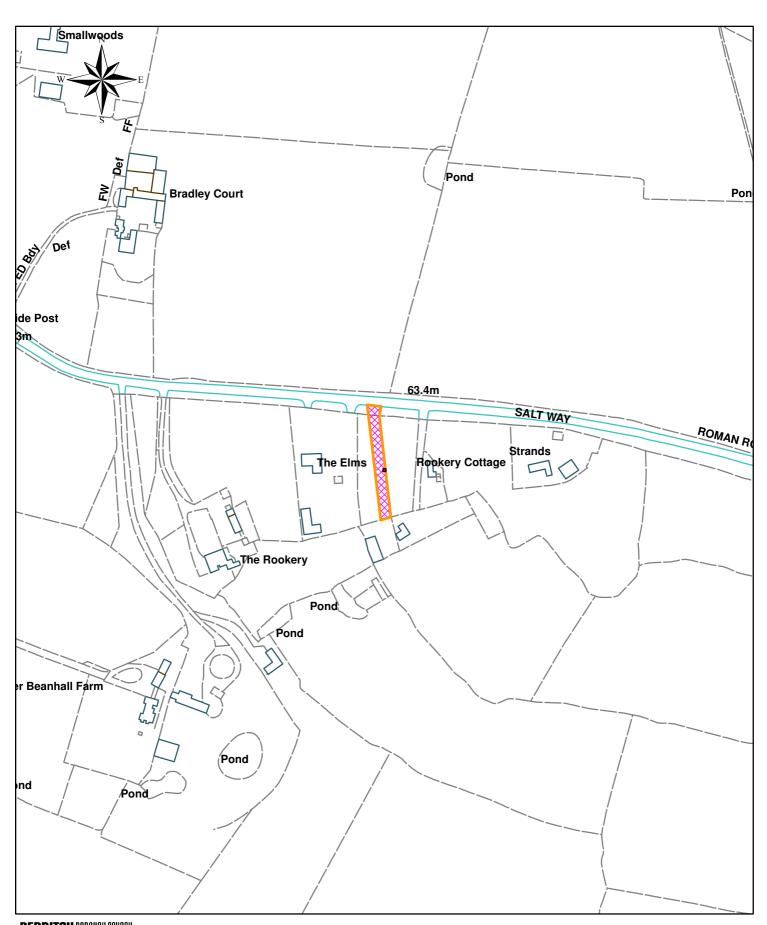

#### (Abbey Ward)

8. Application 2016/275/FUL
- Land adjacent to
Rookery Cottage,
Droitwich Road,
Feckenham,
Worcestershire

(Pages 7 - 8)

To consider a Planning Application for a new agricultural vehicular access and track.

Applicant: Mr and Mrs Neil Hodgkins

(Site Plan attached)

(Astwood Bank & Feckenham Ward)